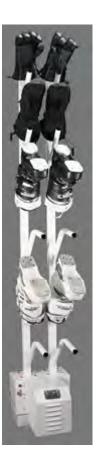

## Residential Dryer Combination Boot & Glove Dryer

Series: Boots Gloves

Model: W4/4

Description: Wall mount for 4

pairs of boots and 4

pairs of gloves

Dimensions : (in) 12 x19x 80

Weight: Air 50 lbs
Outlets: 120 CFM

Amps: 8

Volts: 110, also available 220V

Heat Watts : 400Sound :  $\pm 57 \text{ dB}$ 

Notes:

Floor supported, wall mounted. Boot arms are extended for high top boots. Glove arms have 'palm expanders' which straighten fingers enhancing drying. On/Off switch and 24hr wall timer. Selector for ambient temperature air or warmed air drying. 3 way energy management switch. 7' grounded, 3 prong cord. Welded metal construction, powder coated for added durability. 5 year warranty, CSA safety certified.